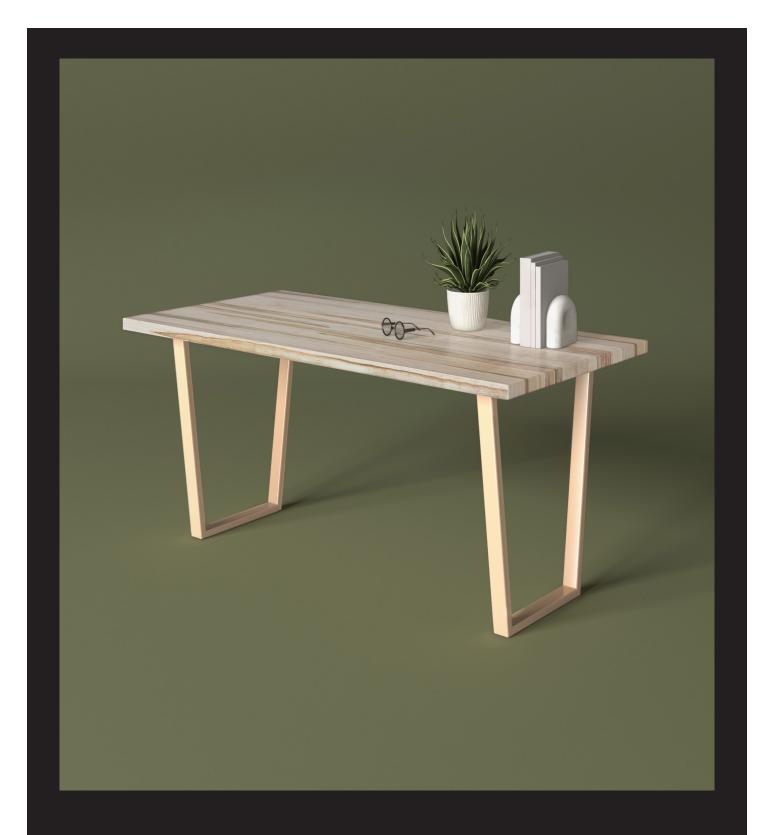

# Bolt

An inverted steel base is poised for action, energizing the room.

### Product Detail

- Rectangle, round, or bench—you tell us the size and shape you want—all the way up to a conference table! For a custom size please contact us <u>here</u>.
- Pick a natural wood species for the top, or opt for high-quality laminate instead.
- Choose a color for the base, building character or keeping the look classic.