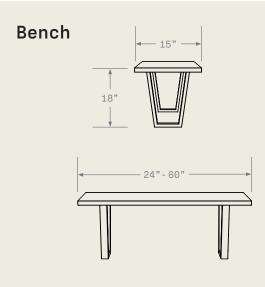

### Product Detail

- Rectangle, round, or bench—you tell us the size and shape you want—all the way up to a conference table! For a custom size please contact us <u>here</u>.
- Pick a natural wood species for the top, or opt for high-quality laminate instead.
- Choose a color for the base, building character or keeping the look classic.