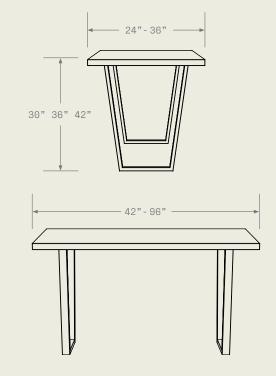

sed for action, energizing the room.

### Product Detail

- Rectangle, round, or bench—you tell us the size and shape you want—all the way up to a conference table! For a custom size please contact us <u>here</u>.
- Pick a natural wood species for the top, or opt for high-quality laminate instead.
- Choose a color for the base, building character or keeping the look classic.

#### Color

• We use the RAL R7 Classic color system for powder coating our steel bases. Learn more <u>here</u>.

#### Wood

• Our tabletops are crafted in-house from locally-sourced varieties. Learn more and order samples <u>here</u>.

#### Laminate

• Tabletops can also be made with premium laminate from <u>Fenix</u>, and <u>Wilsonart</u>. We also source many domestic laminate brands.



## Desk/Table/Conference\*



#### Round



GoSWFTLY.com