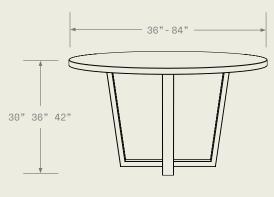

, energizing the room.

### Product Detail

- Rectangle, round, or bench—you tell us the size and shape you want—all the way up to a conference table! For a custom size please contact us <u>here</u>.
- Pick a natural wood species for the top, or opt for high-quality laminate instead.
- Choose a color for the base, building character or keeping the look classic.

#### Color

• We use the RAL R7 Classic color system for powder coating our steel bases. Learn more <u>here</u>.

#### Wood

• Our tabletops are crafted in-house from locally-sourced varieties. Learn more and order samples <u>here</u>.

#### Laminate

• Tabletops can also be made with premium laminate from <u>Fenix</u>, and <u>Wilsonart</u>. We also source many domestic laminate brands.



## Desk/Table/Conference\*



#### Round



GoSWFTLY.com