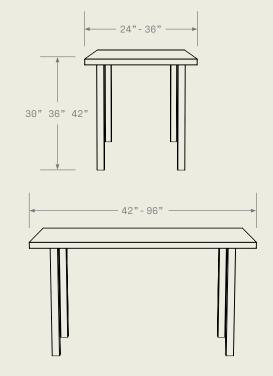

ucture blends easily with any style.

### Product Detail

- Rectangle, round, or bench—you tell us the size and shape you want—all the way up to a conference table! For a custom size please contact us <u>here</u>.
- Pick a natural wood species for the top, or opt for high-quality laminate instead.
- Choose a color for the base, building character or keeping the look classic.

#### Color

• We use the RAL R7 Classic color system for powder coating our steel bases. Learn more <u>here</u>.

#### Wood

• Our tabletops are crafted in-house from locally-sourced varieties. Learn more and order samples <u>here</u>.

#### Laminate

• Tabletops can also be made with premium laminate from <u>Fenix</u>, and <u>Wilsonart</u>. We also source many domestic laminate brands.



## Desk/Table/Conference\*



#### Round



GoSWFTLY.com