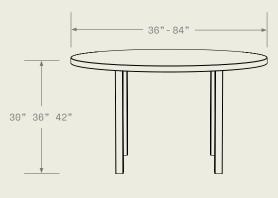

easily with any style.

### Product Detail

- Rectangle, round, or bench—you tell us the size and shape you want—all the way up to a conference table! For a custom size please contact us <u>here</u>.
- Pick a natural wood species for the top, or opt for high-quality laminate instead.
- Choose a color for the base, building character or keeping the look classic.

#### Color

• We use the RAL R7 Classic color system for powder coating our steel bases. Learn more <u>here</u>.

#### Wood

• Our tabletops are crafted in-house from locally-sourced varieties. Learn more and order samples <u>here</u>.

#### Laminate

• Tabletops can also be made with premium laminate from <u>Fenix</u>, and <u>Wilsonart</u>. We also source many domestic laminate brands.



## Desk/Table/Conference\*



#### Round



GoSWFTLY.com