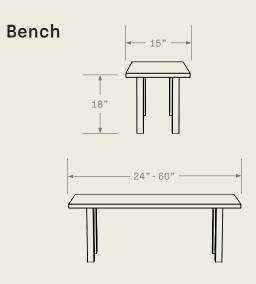

### Product Detail

- Rectangle, round, or bench—you tell us the size and shape you want—all the way up to a conference table! For a custom size please contact us <u>here</u>.
- Pick a natural wood species for the top, or opt for high-quality laminate instead.
- Choose a color for the base, building character or keeping the look classic.