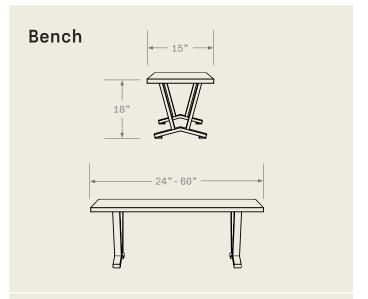

#### Product Detail

- Jet can be made as a bench or table.
   Just tell us the size you want—all the
   way up to a conference table! For
   a custom size please contact us here.
- Pick a natural wood species for the top, or opt for high-quality laminate instead.
- Choose a color for the base, building character or keeping the look classic.