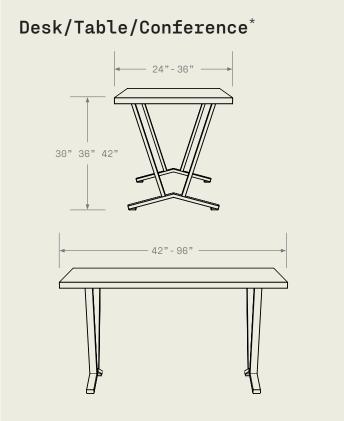

#### Product Detail

- Jet can be made as a bench or table.
   Just tell us the size you want—all the
   way up to a conference table! For
   a custom size please contact us here.
- Pick a natural wood species for the top, or opt for high-quality laminate instead.
- Choose a color for the base, building character or keeping the look classic.