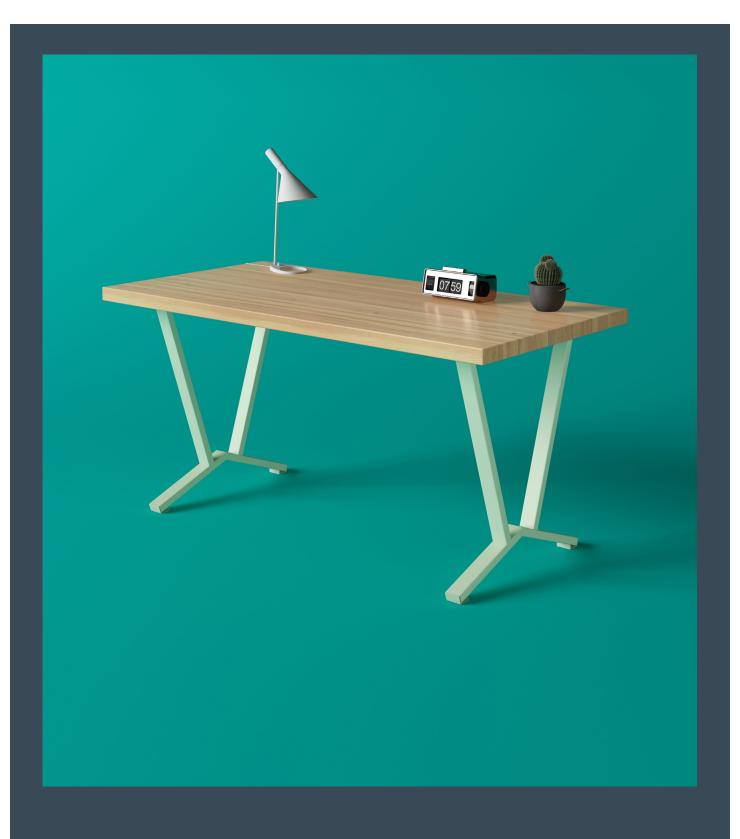

# Jet

A base shape with loads of personality makes any space more unique.

#### Product Detail

- Jet can be made as a bench or table.
   Just tell us the size you want—all the
   way up to a conference table! For
   a custom size please contact us here.
- Pick a natural wood species for the top, or opt for high-quality laminate instead.
- Choose a color for the base, building character or keeping the look classic.