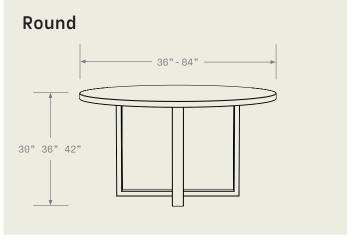

# Product Detail

- Rectangle, round, or bench—you tell
  us the size and shape you want—all the
  way up to a conference table! For
  a custom size please contact us here.
- Pick a natural wood species for the top, or opt for high-quality laminate instead.
- Choose a color for the base, building character or keeping the look classic.