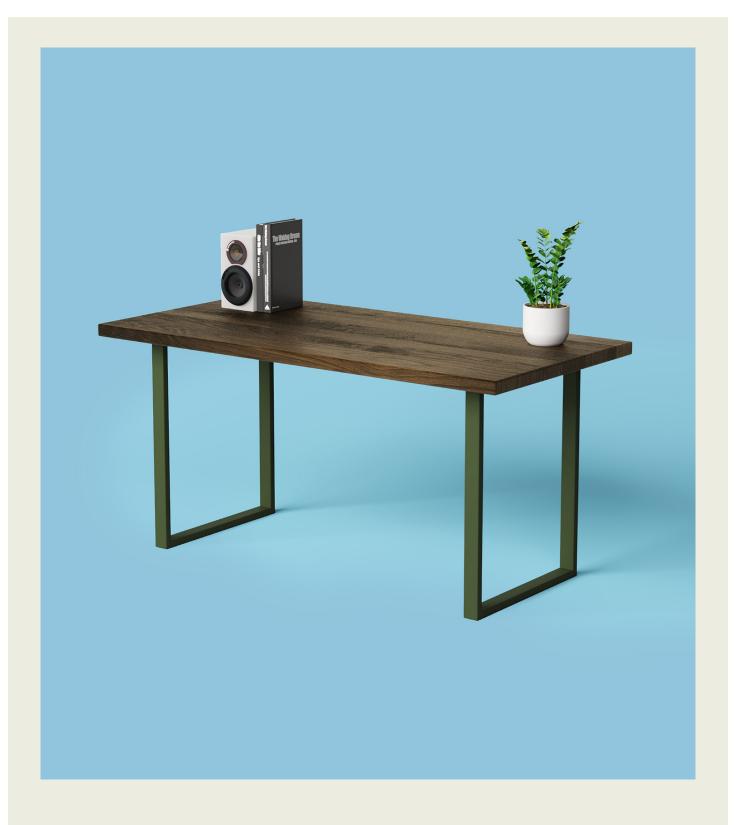

# Spring

# Spring

Spring's right angles are bold and sleek, feeling anything but square.

# Product Detail

- Rectangle, round, or bench—you tell
  us the size and shape you want—all the
  way up to a conference table! For
  a custom size please contact us here.
- Pick a natural wood species for the top, or opt for high-quality laminate instead.
- Choose a color for the base, building character or keeping the look classic.