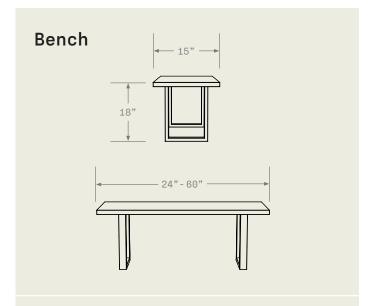

# Product Detail

- Rectangle, round, or bench—you tell
  us the size and shape you want—all the
  way up to a conference table! For
  a custom size please contact us here.
- Pick a natural wood species for the top, or opt for high-quality laminate instead.
- Choose a color for the base, building character or keeping the look classic.