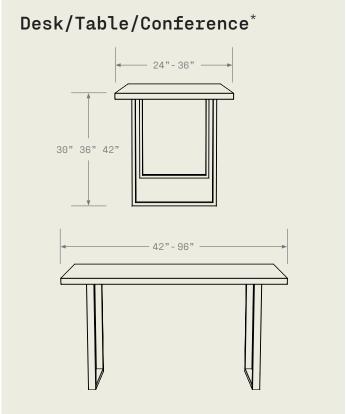

# Product Detail

- Rectangle, round, or bench—you tell
  us the size and shape you want—all the
  way up to a conference table! For
  a custom size please contact us here.
- Pick a natural wood species for the top, or opt for high-quality laminate instead.
- Choose a color for the base, building character or keeping the look classic.